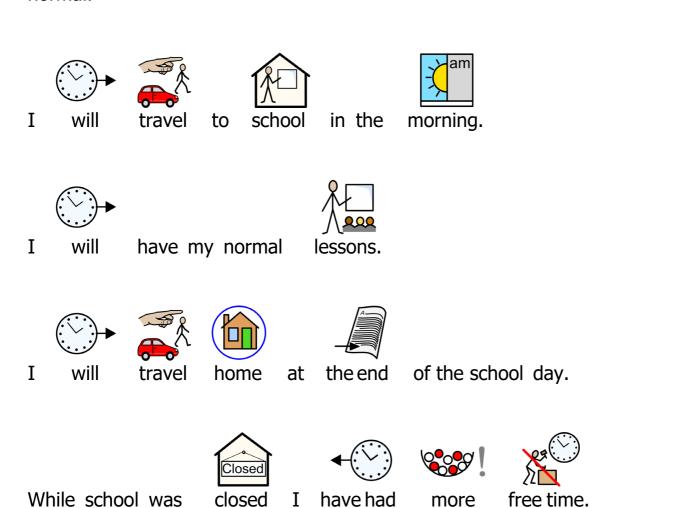

#### I'm going back to

has been closed because of

It's

The

that I will go back to first day

is (fill in as appropriate). school

to school in the I will

I will have my normal

I will travel

is

home at the end of the

school day.

important.

I can be happy

happy about going back to

appropriate).

It has been very different

while my

school

it

has been closed.

Now that

school is my

going to

open,

be back to normal.

Ι

in the

morning.

have my normal lessons.

Ι will

travel

home

at the end of the school day.

is

Goingtoschool

important.