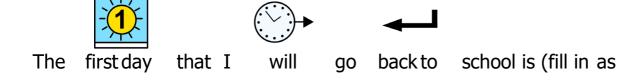

see

my

teachers.

The first day that I

will

go back to school is

as

appropriate).