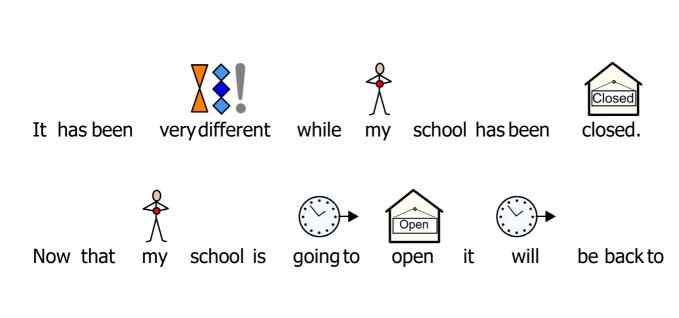

It has been very different

while my

school

it

has been closed.

Now that

school is my

going to

open,

be back to normal.

Ι

in the

morning.

have my normal lessons.

Ι will

travel