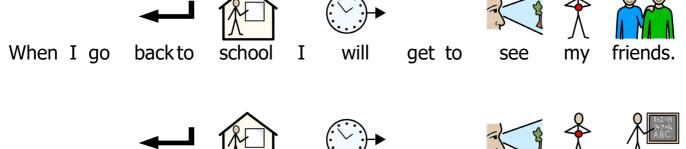

Version 1

Version 2





#### I'm going back to





has been closed because of











It's

The



that I will go back to first day



is (fill in as appropriate). school







to school in the I will



I will have my normal



I will travel



is

home at the end of the



school day.





important.























I can be happy

happy about going back to

















appropriate).









It has been very different

while my

school

it

has been closed.









Now that

school is my

going to

open,

be back to normal.









Ι

in the

morning.





have my normal lessons.





Ι will

travel

home

at the end of the school day.



is

Goingtoschool

important.



















#### going back to school? ľm



school has been



because of closed



Coronavirus.







spreading as fast as it was. Coronavirus is





back to school. It's now to go safe





school



Ι

get to



see





my

When I go back to



school







When I go back to

Ι

get to

see

my

teachers.



The first day that I



will

go back to school is



as

appropriate).



normal.