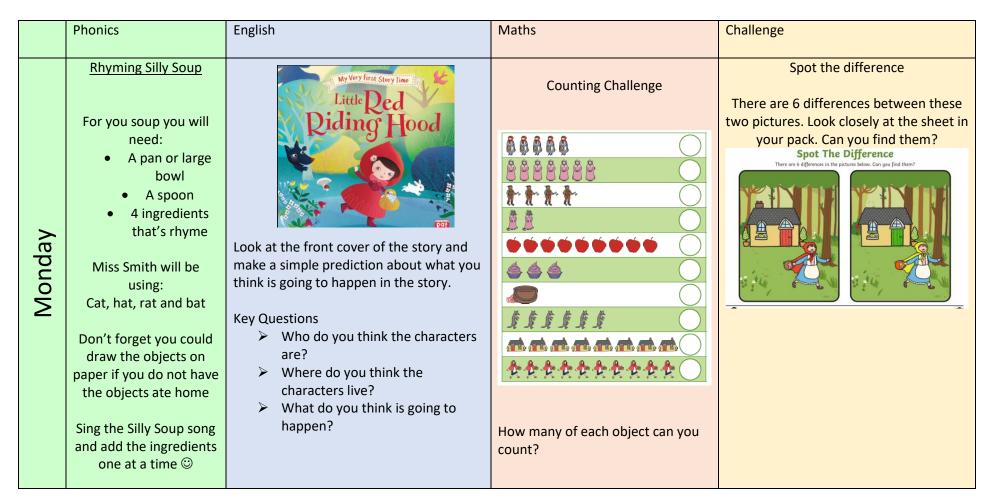

### English Challenge

Either watch Miss Smith tell the story on Class Dojo or use the story provided in your pack.

Key Questions

- What was the warning that Little Red Riding Hood's was given off her Mother?
- Where is Little Red Riding Hood going? Why?
- What do you think Little Red Riding Hood's mum would say to her if she knew she had gone off the path?