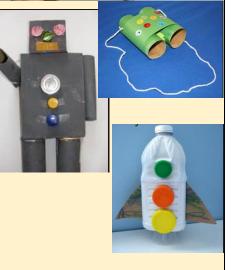

### **Creative Challenge**

What can you make using the materials you have at home?

> Which character is a good listener? How do you know?

Can you sort the words in your pack int words that describe the wolf and word that describe Little Red Riding Hood?